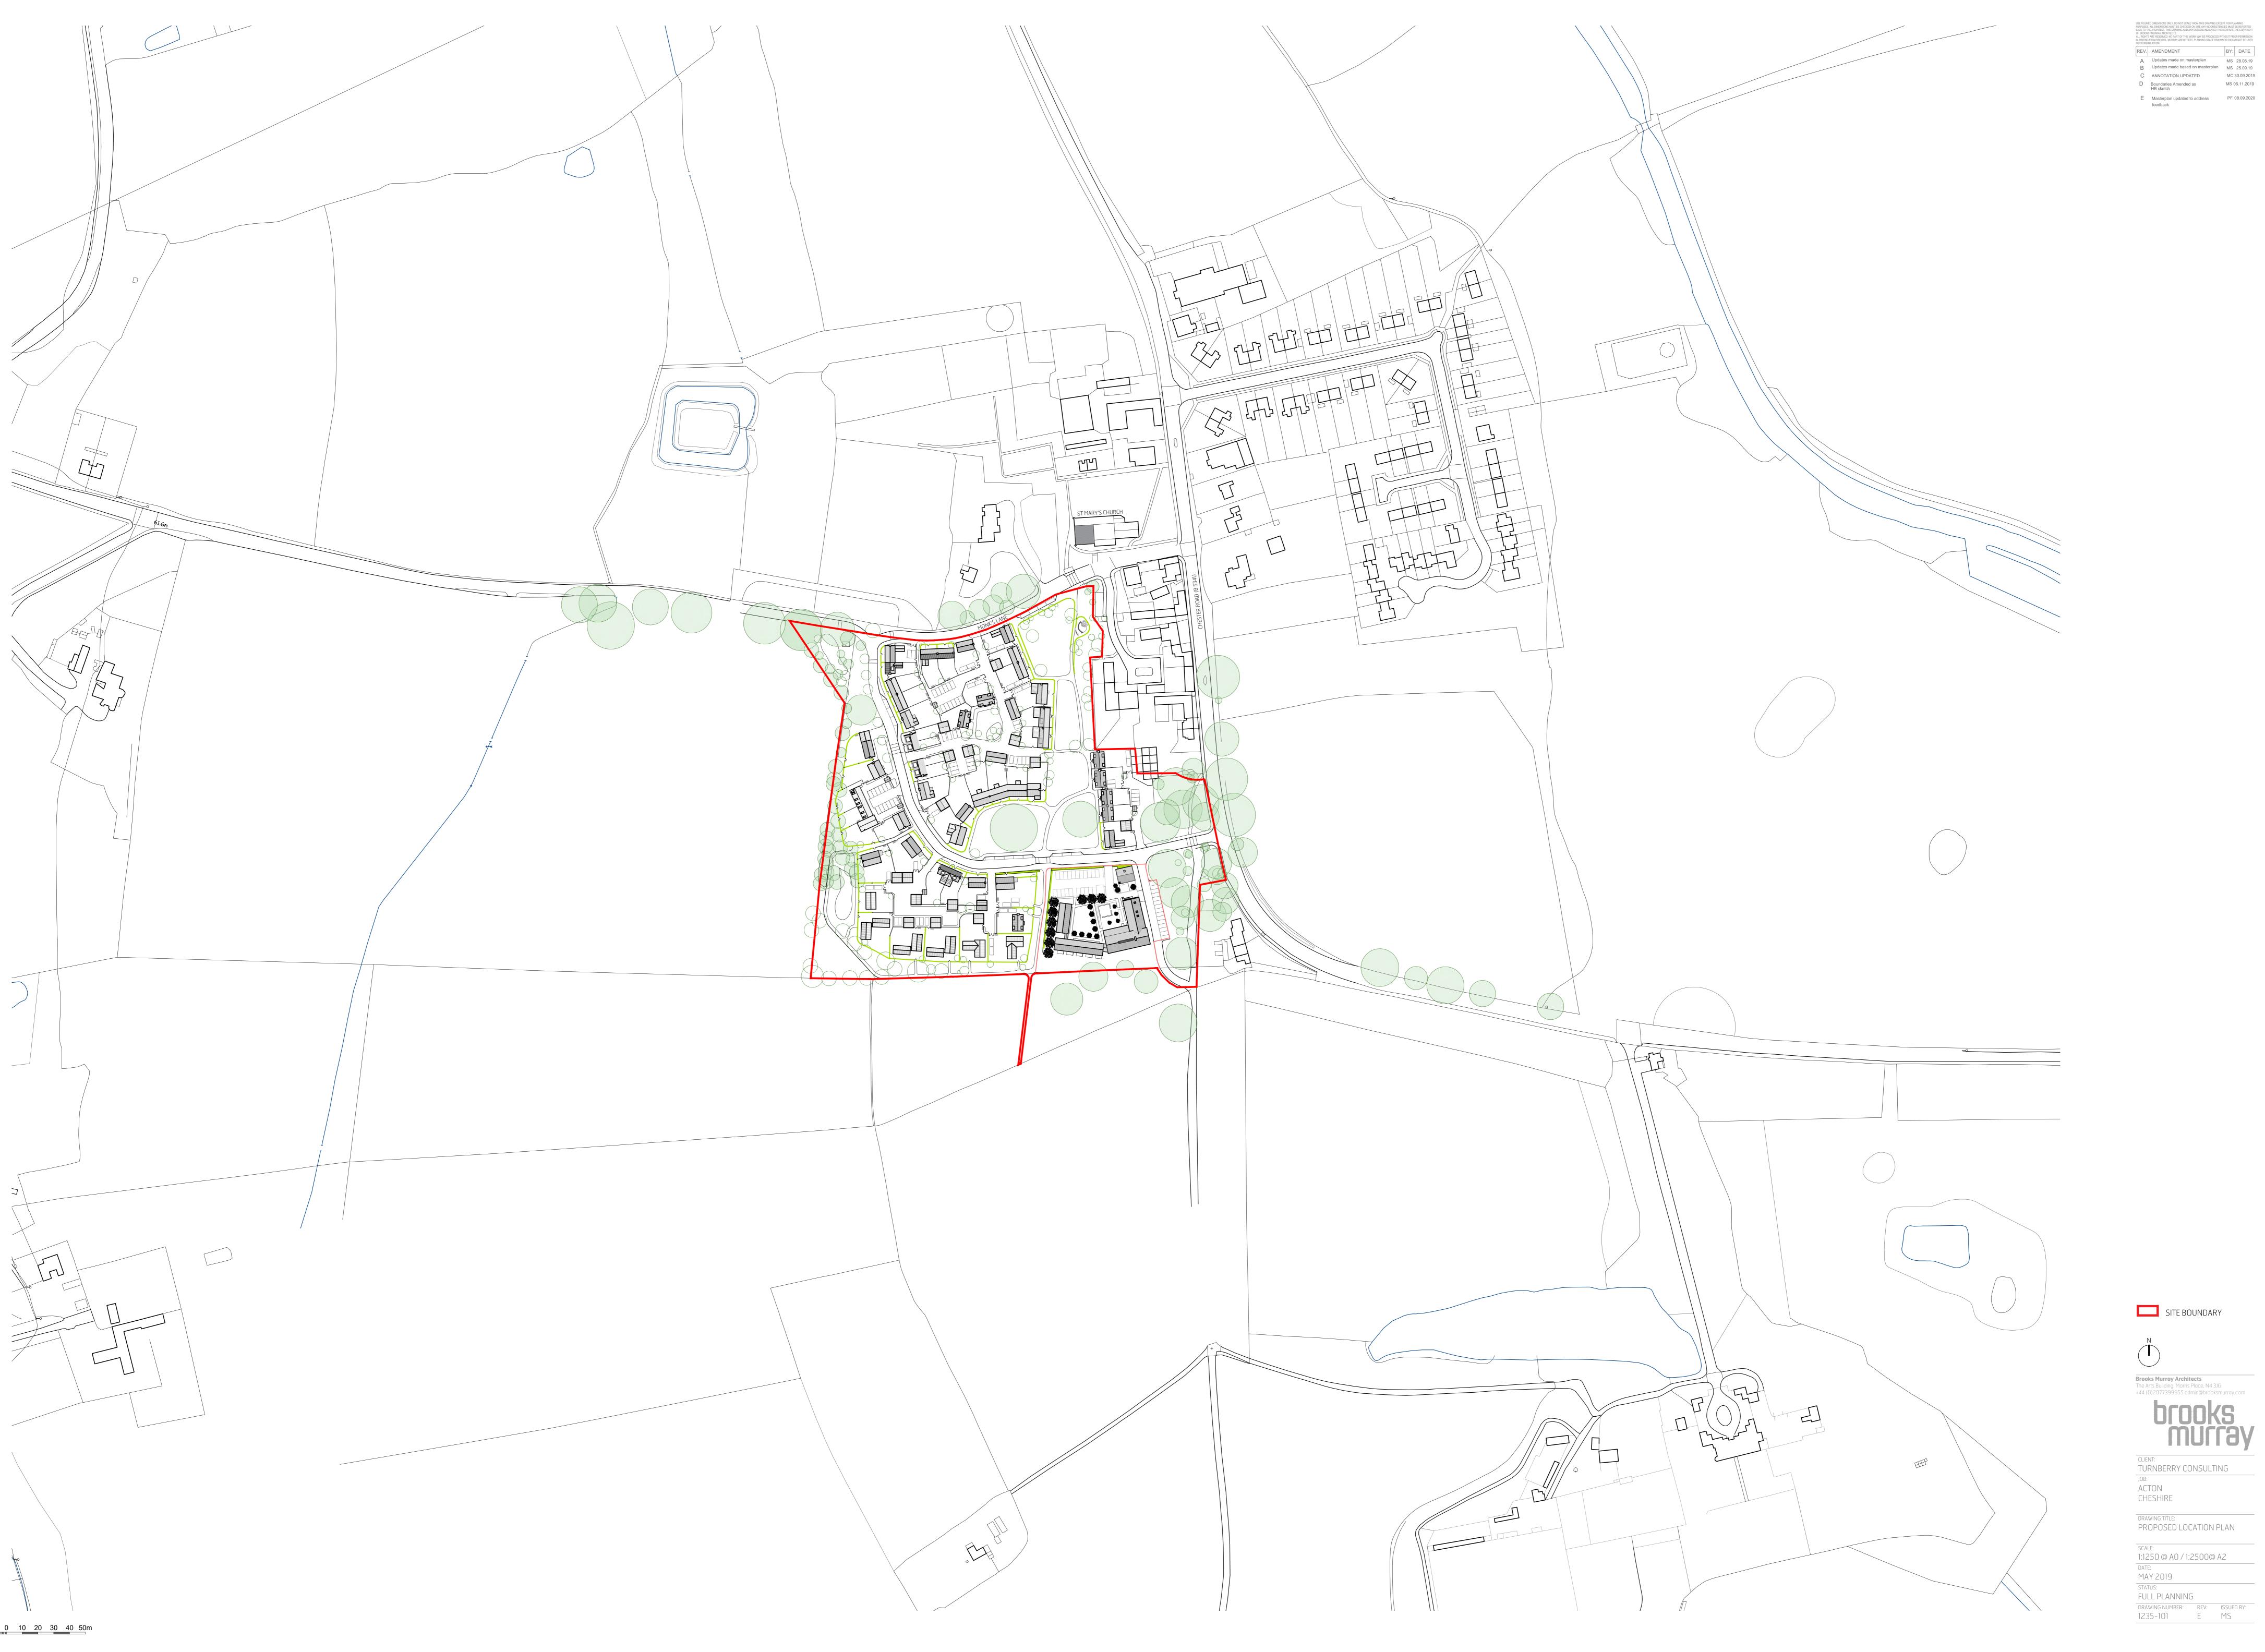

19/5211N LAND SOUTH OF MONKS LANE AND WEST OF CHESTER ROAD ACTON

REV. AMENDMENT BY: DATE

A Updates made on masterplan MS 28.08.19
B Updates made based on masterplan MS 25.09.19

C ANNOTATION UPDATED MC 30.09.2019 D Boundaries Amended as MS 06.11.2019 HB sketch

SITE BOUNDARY

**Brooks Murray Architects**The Arts Building, Morris Place, N4 3JG
+44 (0)2077399955 admin@brooksmurray.com

TURNBERRY CONSULTING

JOB:

ACTON CHESHIRE

PROPOSED LOCATION PLAN SCALE:

1:1250 @ A0 / 1:2500@ A2 MAY 2019 STATUS: FULL PLANNING

DRAWING NUMBER: REV: ISSUED BY:

1235-101 E MS

USE FIGURED DIMENSIONS ONLY, DO NOT SCALE FROM THIS DRAWING EXCEPT FOR PLANNING PURPOSES. ALL DIMENSIONS MUST BE CHECKED ON SITE ANY INCONSISTENCIES MUST BE REPORTE BACK TO THE ARCHITECT. THIS DRAWING AND ANY DESIGNS MIDICATED THEREON ARE THE COPYRIG OF BROOKS JAUGRAY ARCHITECTS. ALL RIGHTS ARE RESERVED. NO PART OF THIS WORK MAY BE PRODUCED WITHOUT PRIOR PERMISSI