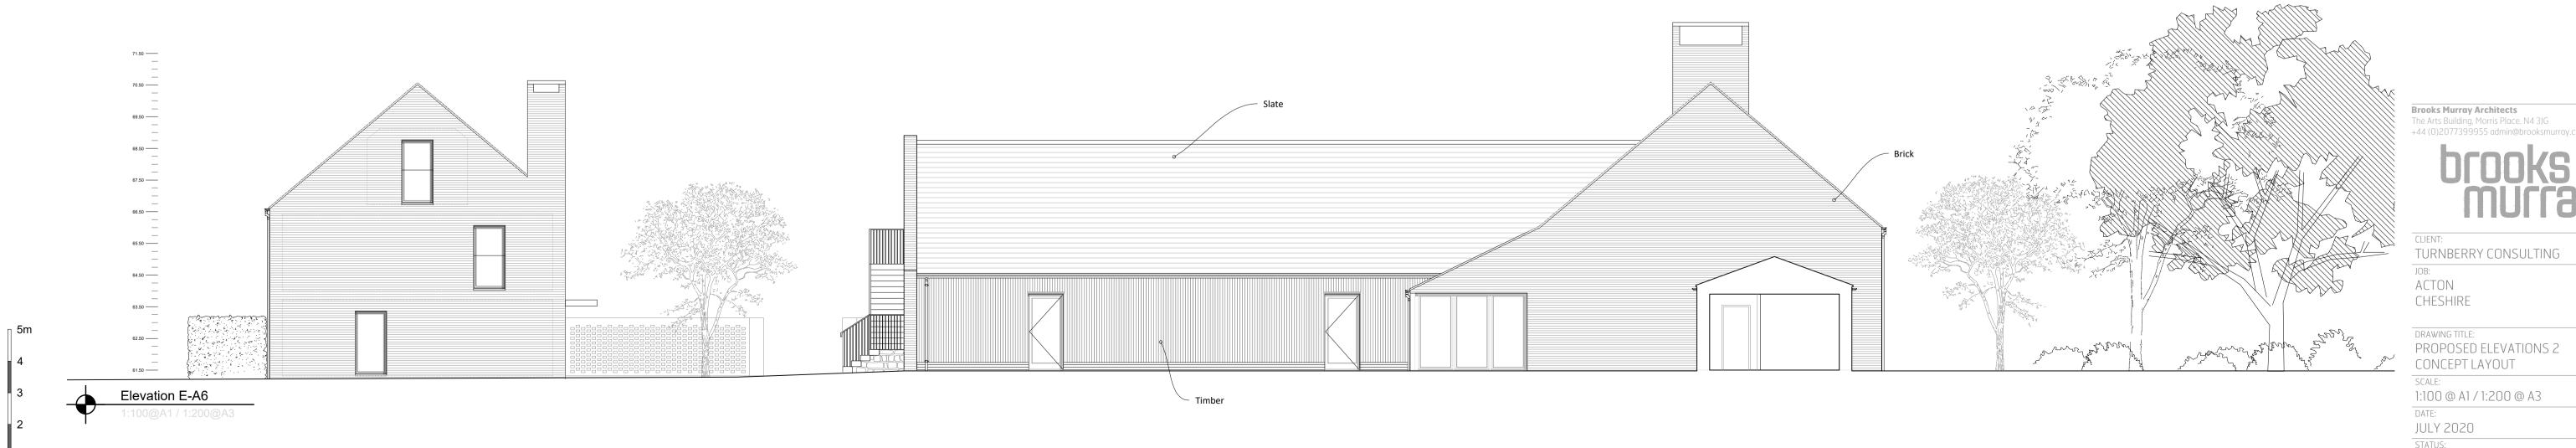

SCALE:
1:100 @ A1 / 1:200 @ A3

DATE:
JULY 2020
STATUS:

DRAWING NUMBER: REV: ISSUED BY: 1235 - 455 FF

Visuals prepared in collaboration with Conica Studio. For illustrative purposes only.

Brooks Murray Architects
The Arts Building, Morris Place, N4 3JG