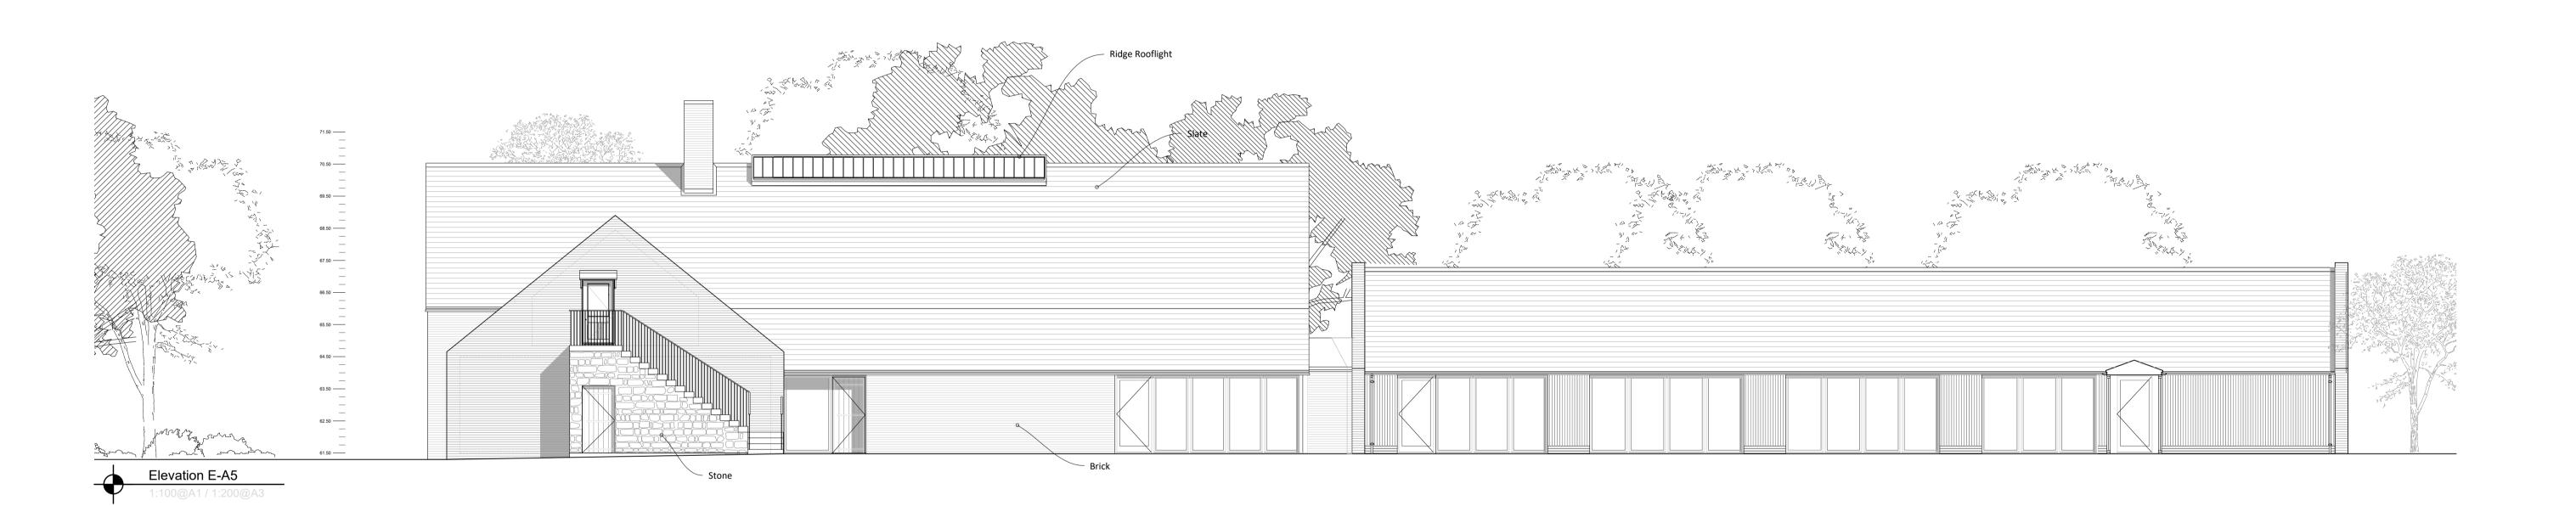

SCALE:
1:100 @ A1 / 1:200 @ A3

DATE:
JULY 2020
STATUS:

DRAWING NUMBER: REV: ISSUED BY: 1235 - 455 FF

Visuals prepared in collaboration with Conica Studio. For illustrative purposes only.

Brooks Murray Architects
The Arts Building, Morris Place, N4 3JG