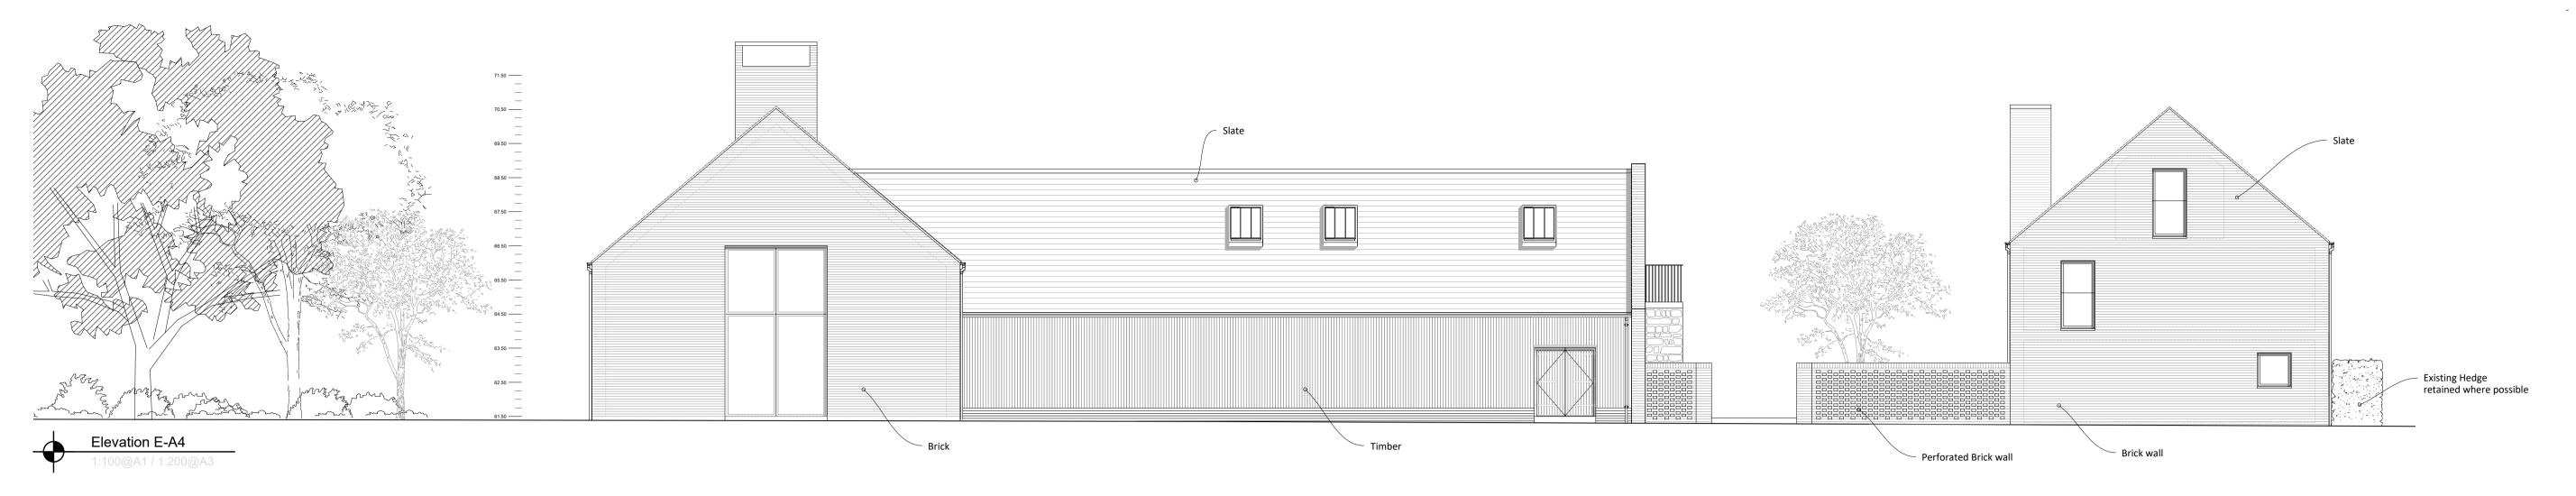

SCALE:
1:100 @ A1 / 1:200 @ A3

DATE:
JULY 2020
STATUS:

DRAWING NUMBER: REV: ISSUED BY: 1235 - 455 FF

Visuals prepared in collaboration with Conica Studio. For illustrative purposes only.

Brooks Murray Architects
The Arts Building, Morris Place, N4 3JG