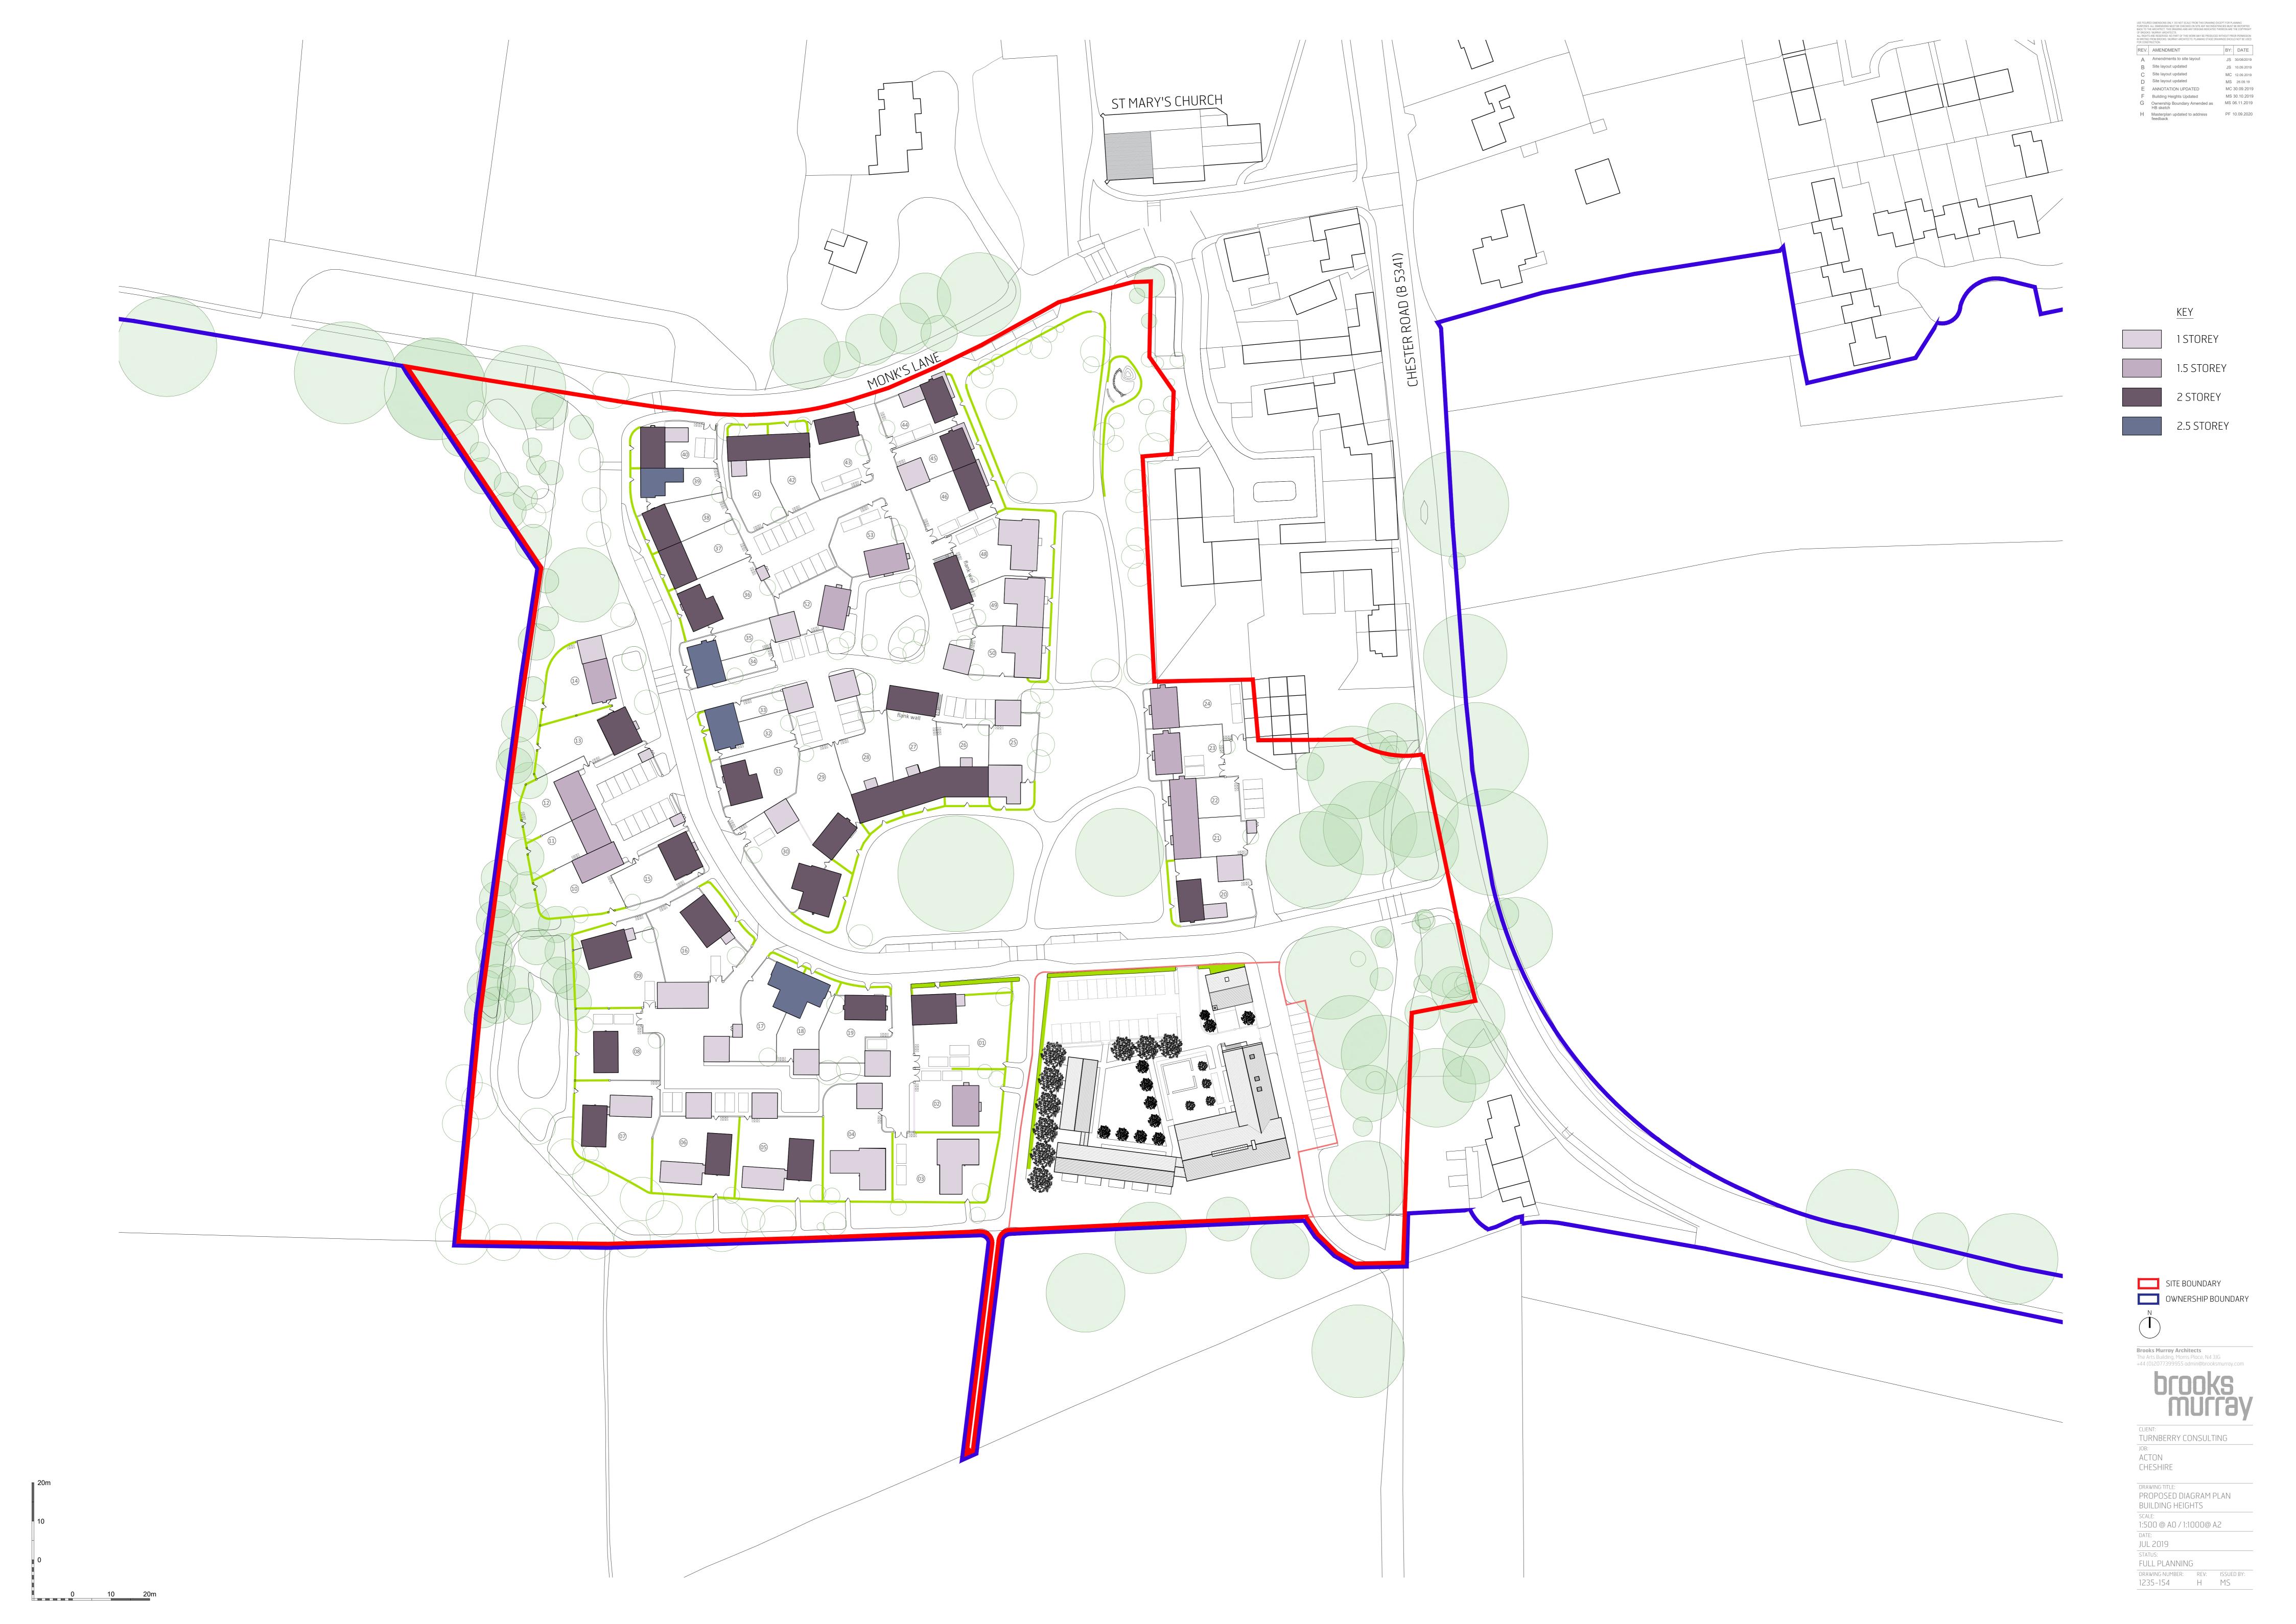

DRAWING NUMBER: REV: ISSUED BY:
1235-100 F MS

 $\bigcap^{N}$ 

Brooks Murray Architects
The Arts Building, Morris Place, N4 3JG

prooks murra

CLIENT:
TURNBERRY CONSULTING
JOB:

ACTON CHESHIRE

DRAWING TITLE:
ANNEX PLANS AND ELEVATIONS
CONCEPT LAYOUT

SCALE: 1:100 @ A1 / 1:200 @ A3 DATE:

SEPTEMBER 2020
STATUS:

DRAWING NUMBER: REV: ISSUED BY: 1235 - 453 FF

0 1 2 3 4 5m

**Brooks Murray Architects** The Arts Building, Morris Place, N4 3JG

DRAWING TITLE:
PROPOSED ELEVATIONS 2
CONCEPT LAYOUT