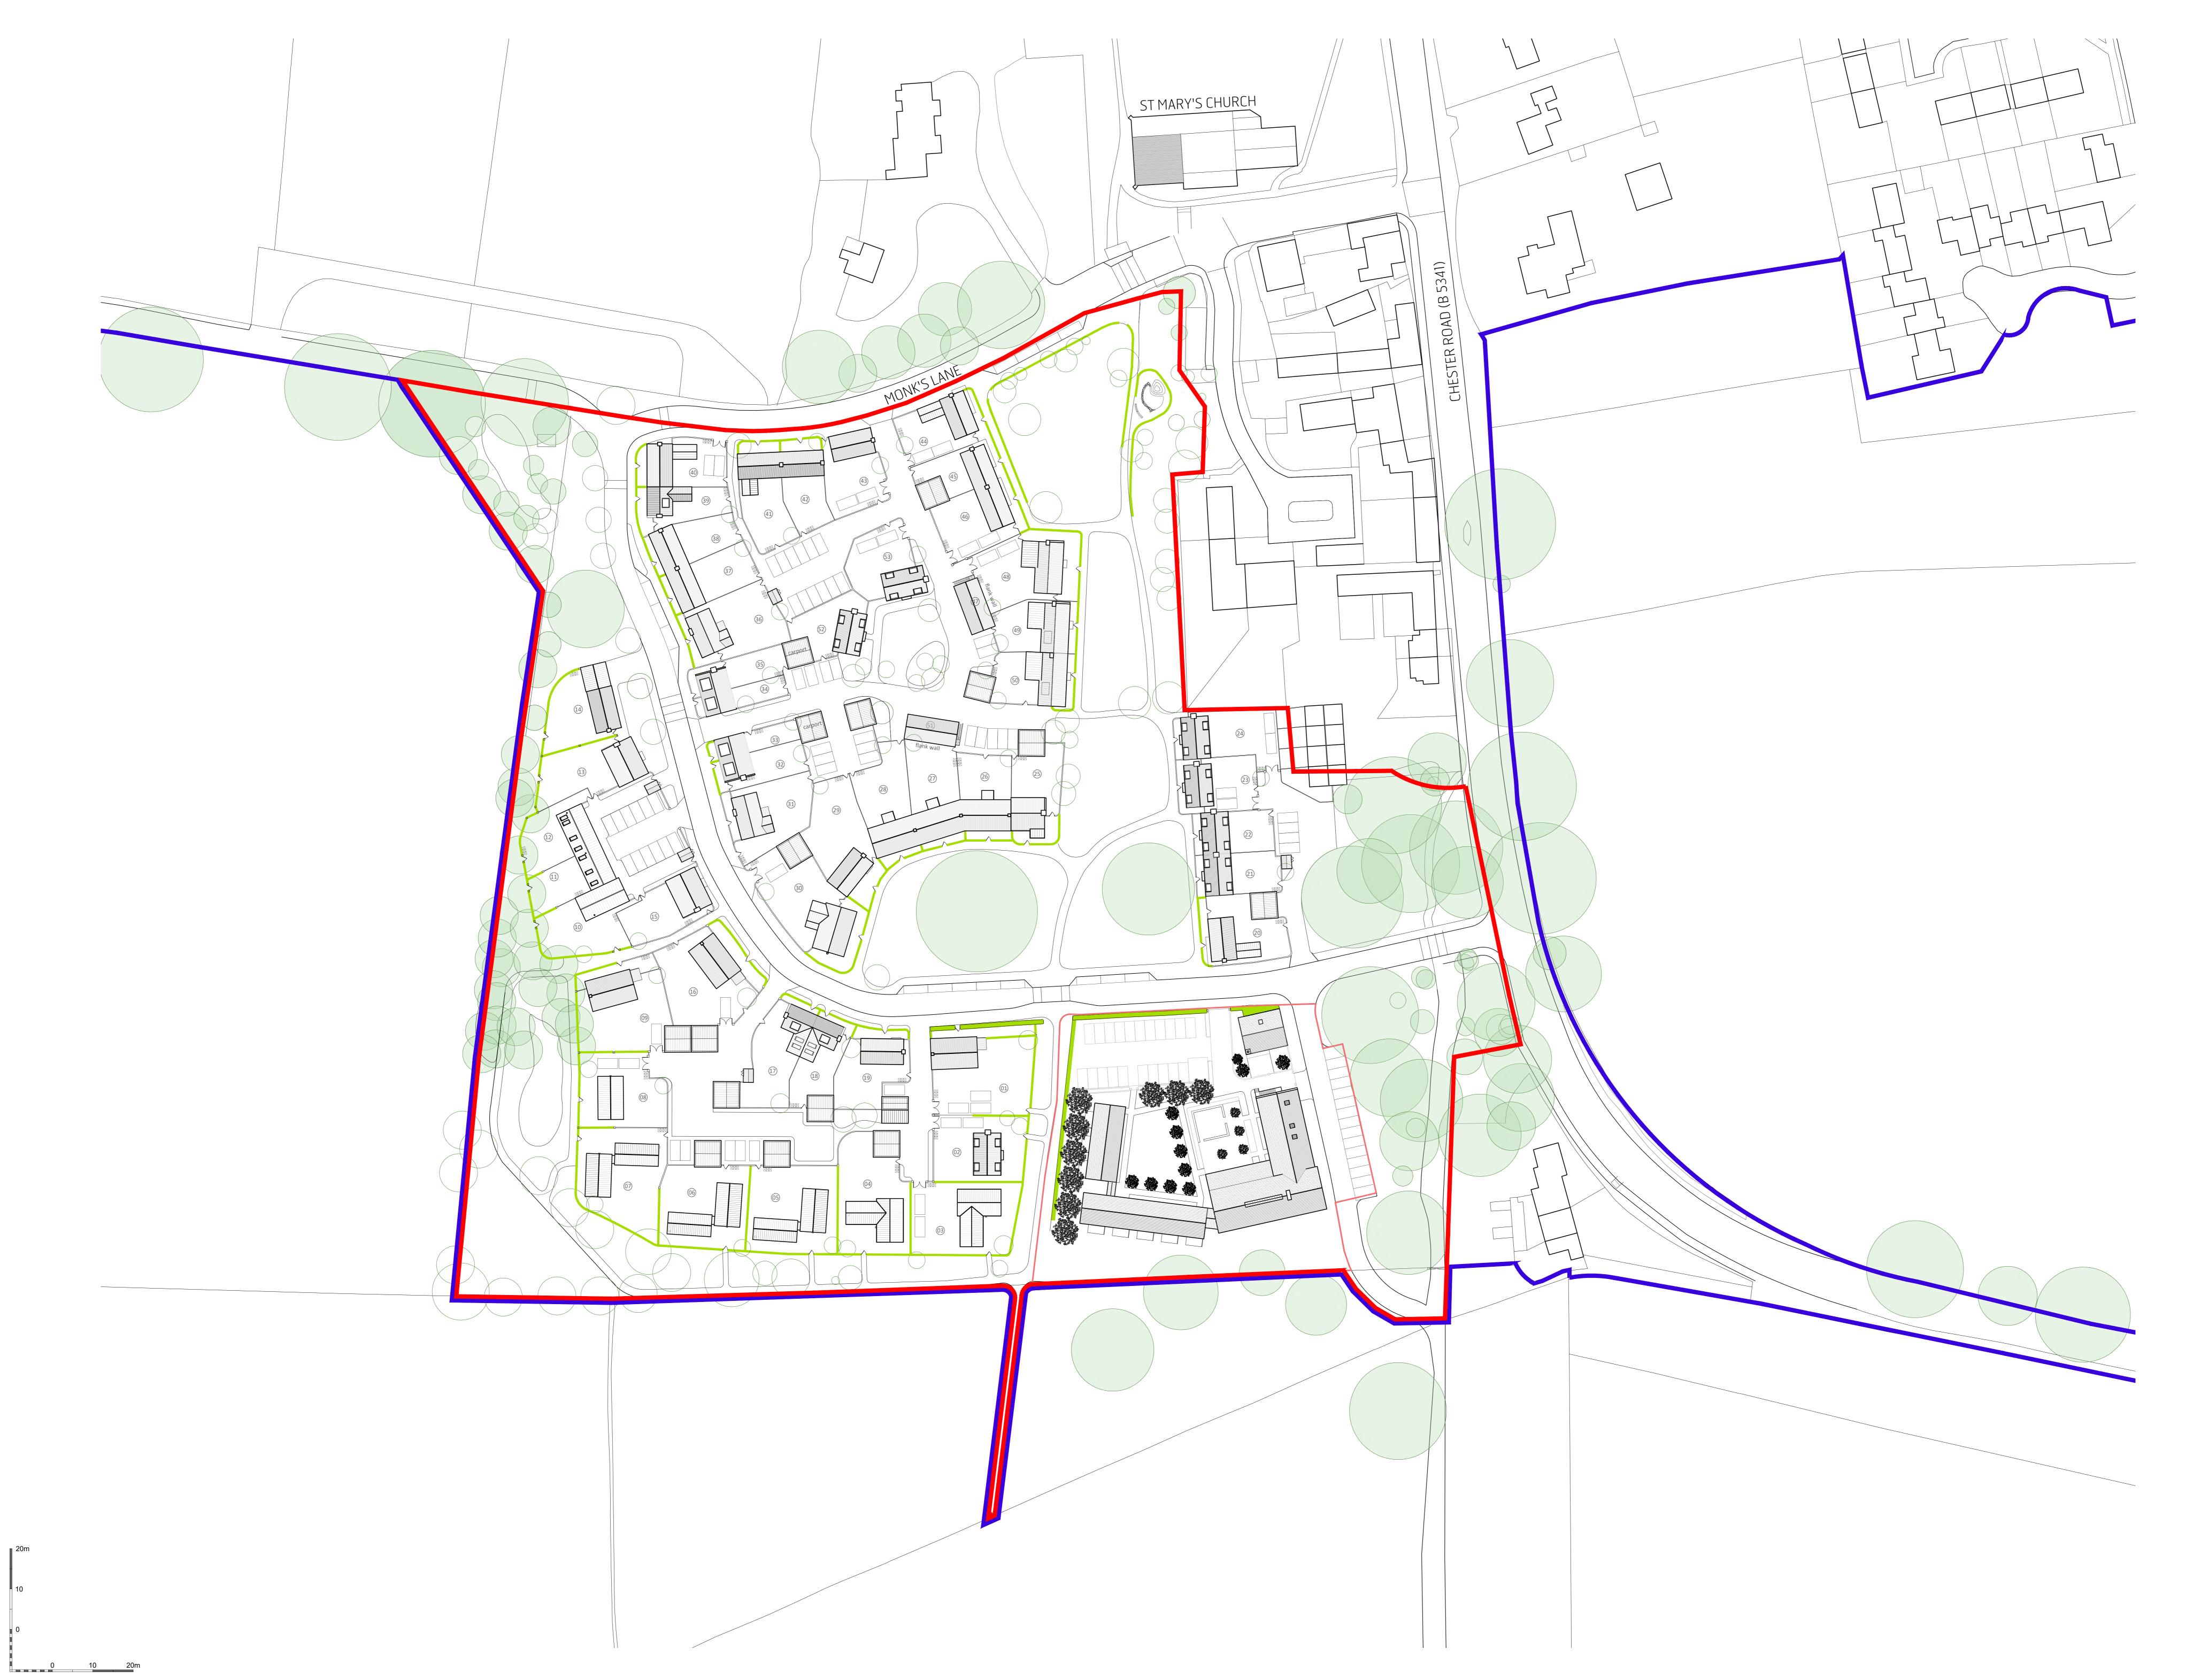

REV. AMENDMENT BY: DATE

A Updates made on masterplan MS 28.08.19

B ANNOTATION UPDATED MC 30.09.2019

C Ownership Boundary Amended as MS 06.11.2019

HB sketch

SITE BOUNDARY

OWNERSHIP BOUNDARY

N

Brooks Murray Architects
The Arts Building, Morris Place, N4 3JG
+44 (0)2077399955 admin@brooksmurray.com

brooks

TURNBERRY CONSULTING

JOB:
ACTON

CHESHIRE

DRAWING TITLE:

EXISTING SITE PLAN

SCALE:
1:500 @ A0 / 1:1000@ A2

JUL 2019

STATUS:

FULL PLANNING

DRAWING NUMBER: REV: ISSUED BY:

1235-011 C MS

USE FIGURED DIMENSIONS ONLY. DO NOT SCALE FROM THIS DRAWING EXCEPT FOR PLANNING PURPOSES. ALL DIMENSIONS MUST BE CHECKED ON SITE ANY INCONSISTENCIES MUST BE REPORTED BACK TO THE ARCHITECT. THIS DRAWING AND ANY DESIGNS INDICATED THEREON ARE THE COPYRIGHT OF BROOKS JIMENSY ARCHITECTS.