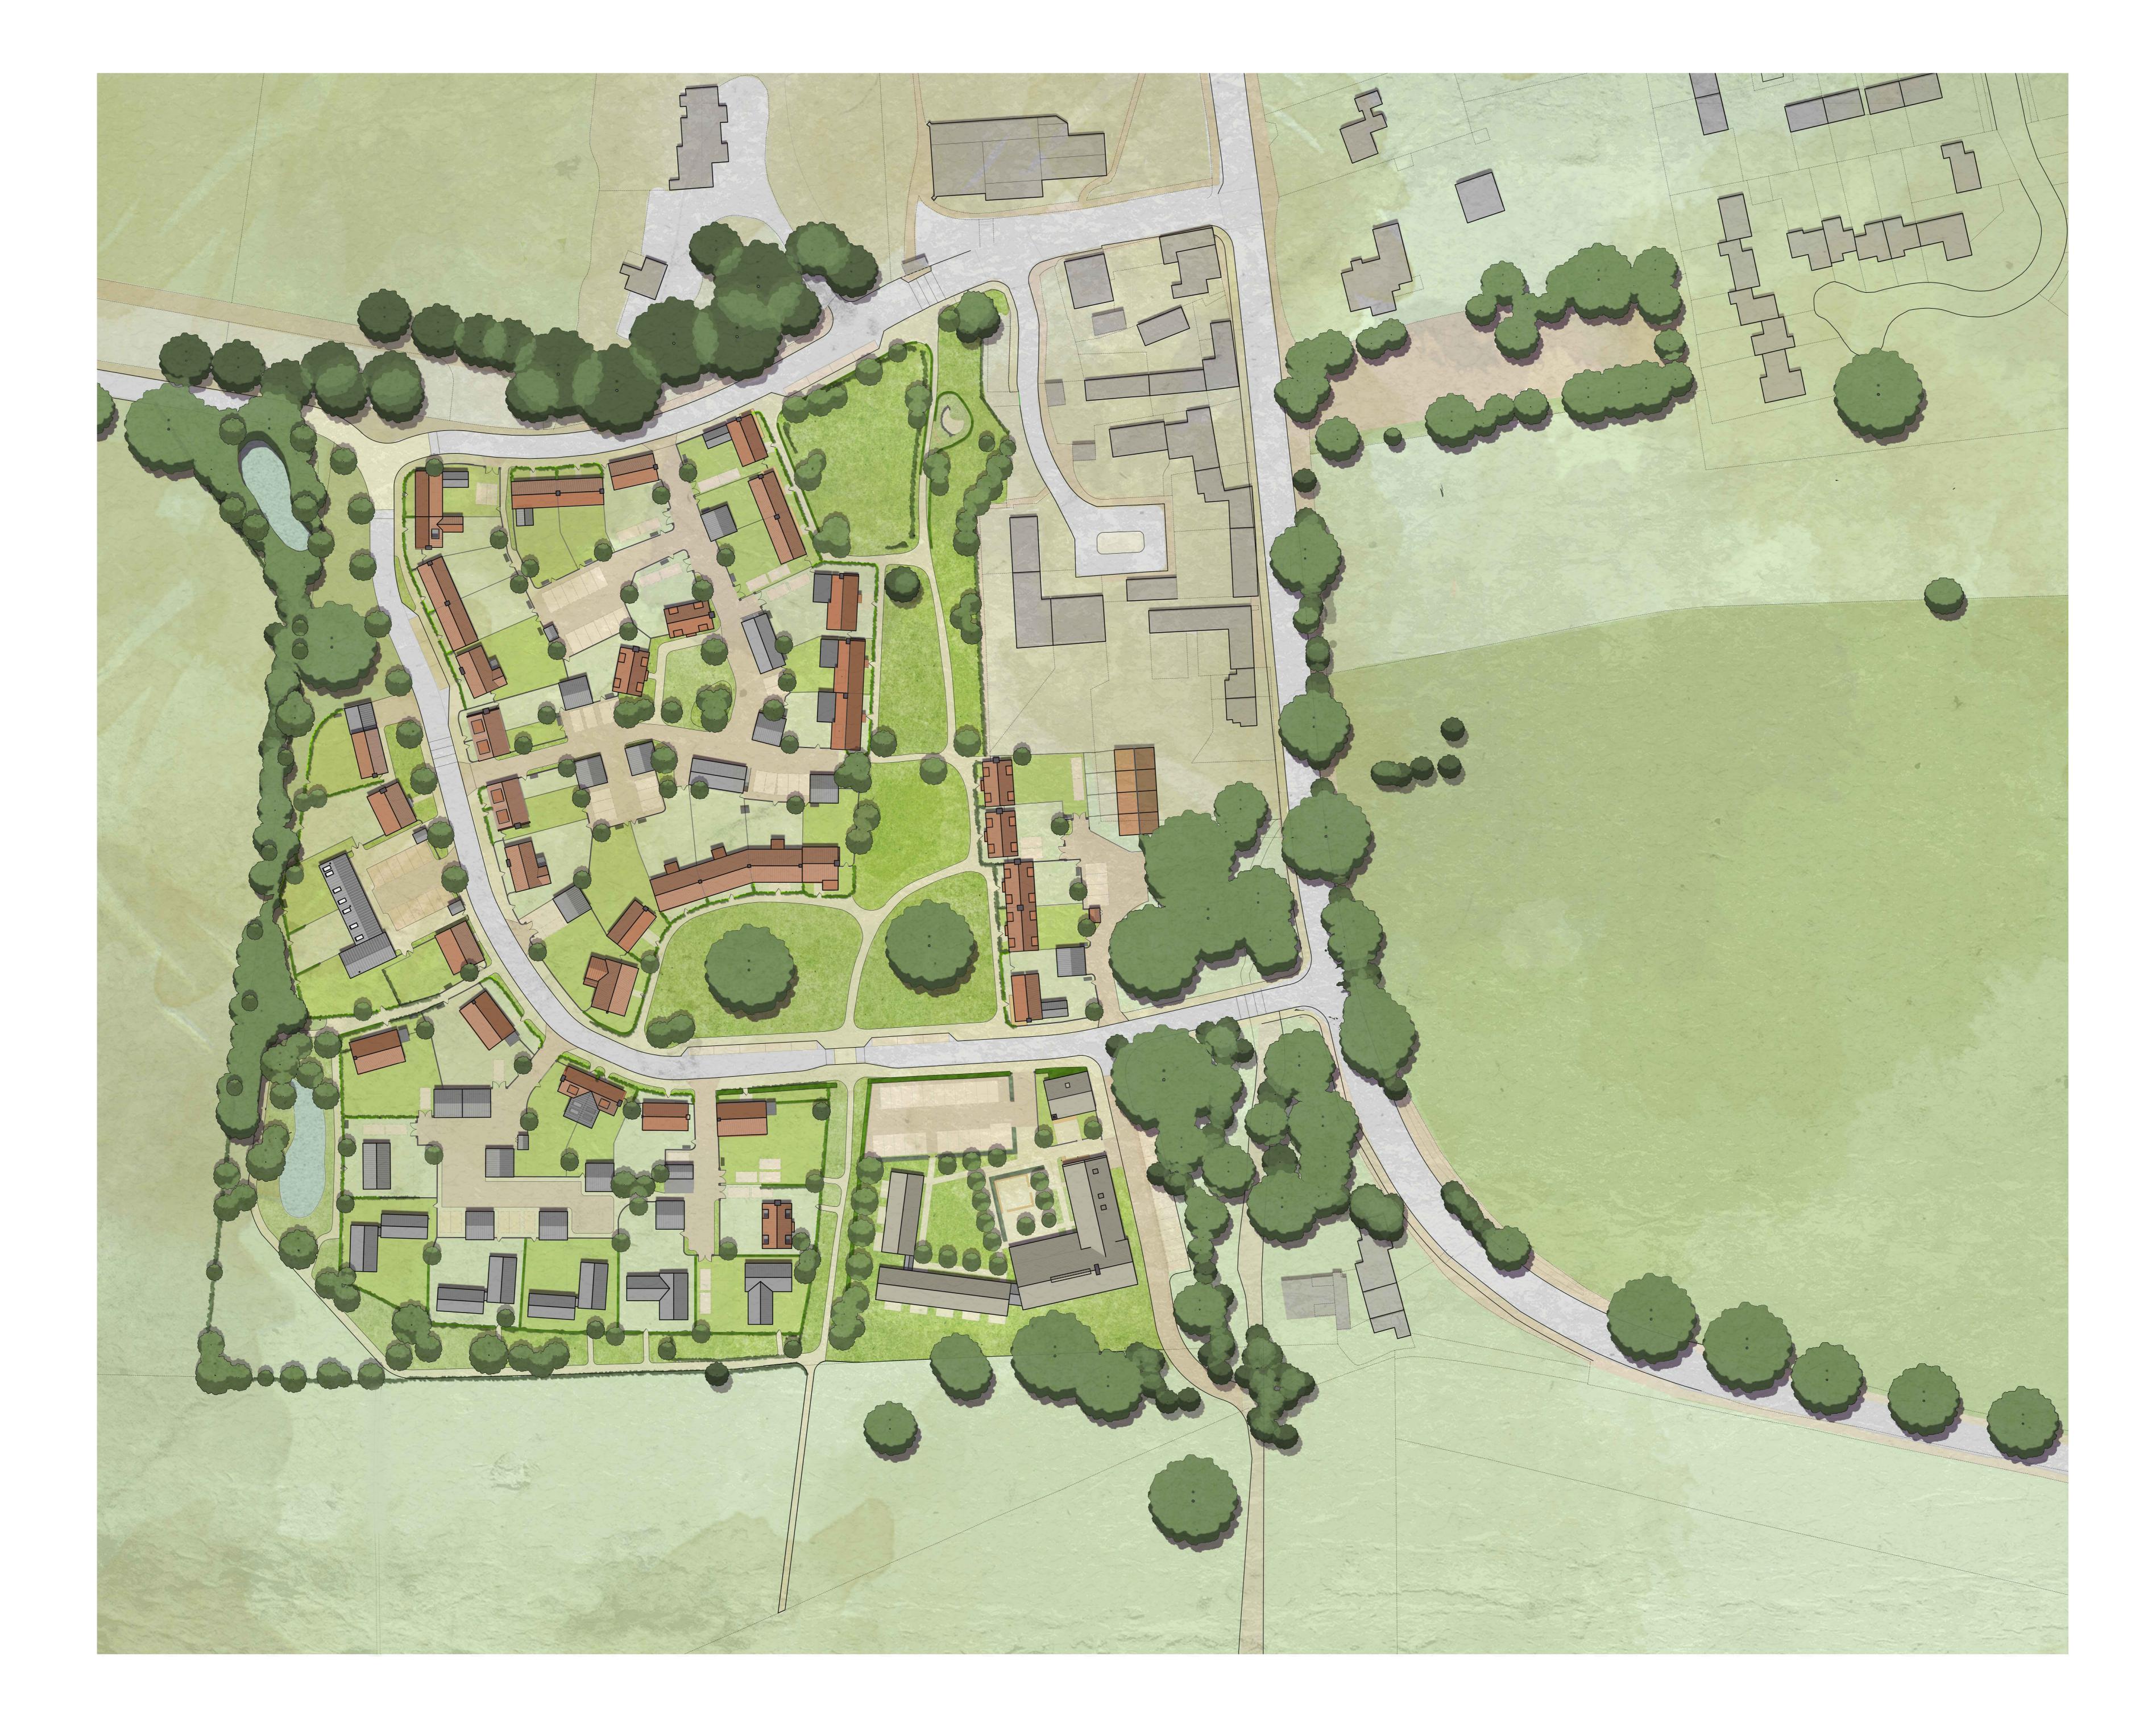

CLIENT:
TURNBERRY CONSULTING
JOB:

ACTON
CHESHIRE

DRAWING TITLE:
PROPOSED ILLUSTRATIVE

MASTERPLAN

SCALE:
1:500 @ A0 / 1:1000@ A2

DATE:
MAY 2019

STATUS:

STATUS:
FULL PLANNING

DRAWING NUMBER: REV: ISSUED BY:
1235-100 F MS

 $\bigcap^{N}$ 

Brooks Murray Architects
The Arts Building, Morris Place, N4 3JG

prooks murra

CLIENT:
TURNBERRY CONSULTING
JOB:

ACTON CHESHIRE

DRAWING TITLE:
ANNEX PLANS AND ELEVATIONS
CONCEPT LAYOUT